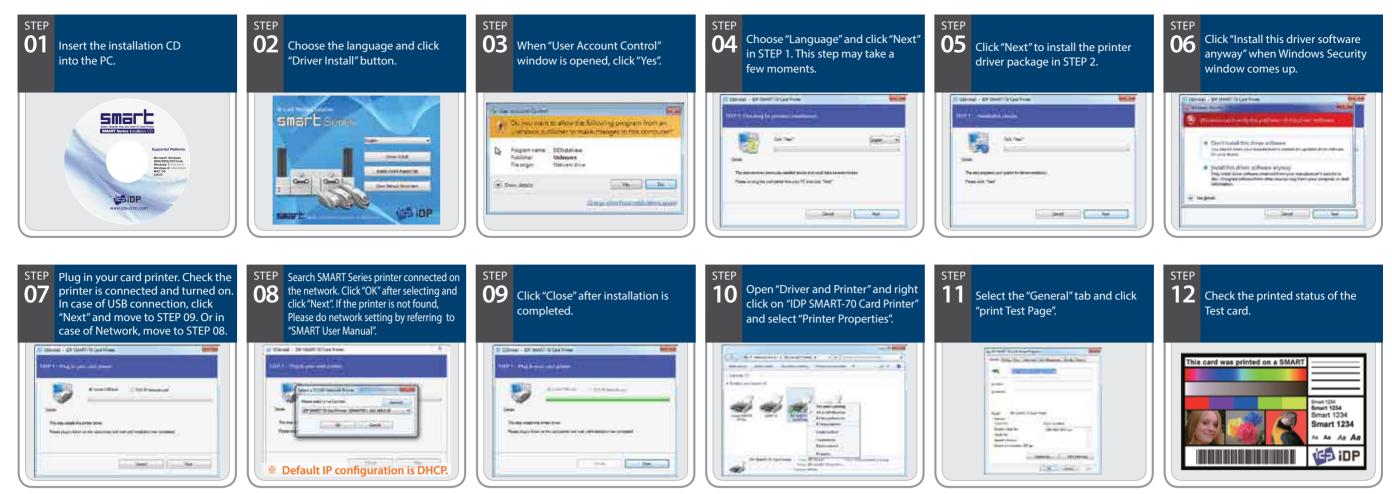

# (CP) IDP

#### This printer package contains,

SMART-70 ID Card Printer / Power Adaptor & Cord / Module Communication Cable / USB Cable Ribbon Cartridge (Included in Printer) / Quick Start Guide (This document) / Binding Cramp Software Installation CD (Printer Driver / Design & Program / User Manual)

# **SMEL-20** Quick Guide



















#### **Incredible Performance & Flexible Features**

## SMART-70 System Overview

- **Card Cartridge** 1
- **Disposable Cleaning Roller Holder**
- **Cartridge Release Button**
- **Control Panel LCD & Buttons** 4
- **Ribbon & Film Cartridge Lock Lever** 5
- Printer Ribbon Cartridge 6
- Laminator Film Cartridge
- **Indicator LED**







#### I. SMART-70 System Installation Process



#### $I\!I_{\cdot}$ Printer Driver Installation Process



#### ${\rm I\hspace{-1.5mm}I}$ . Printer Ribbon / Laminator Film Installation Process



### **IV. Disposable Cleaning Roller Installation Process**



#### $V_{\cdot}$ Card Loading Process



#### **VI.** Card Unloading Process



SMART-70 Quick Guide