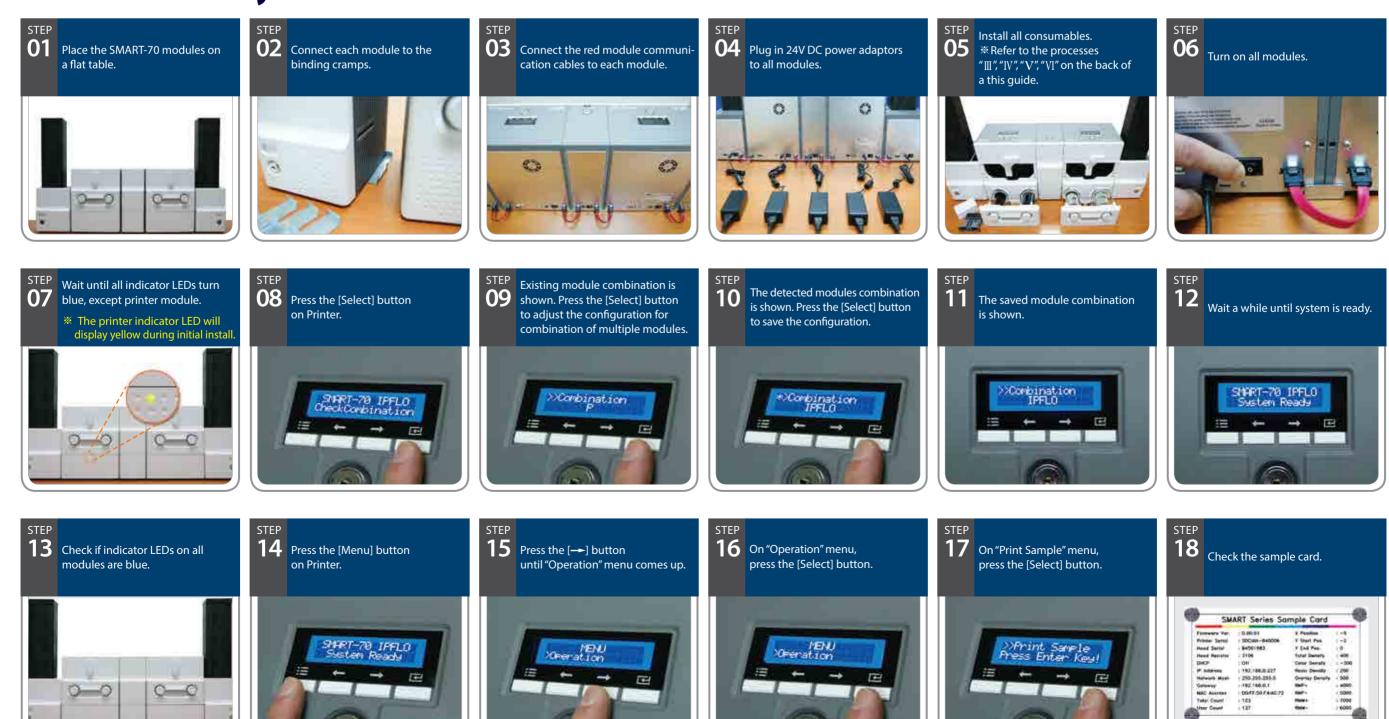

# (CP) IDP

#### This printer package contains,

SMART-70 ID Card Printer / Power Adaptor & Cord / Module Communication Cable / USB Cable Ribbon Cartridge (Included in Printer) / Quick Start Guide (This document) / Binding Cramp Software Installation CD (Printer Driver / Design & Program / User Manual)

# **SMEL-20** Quick Guide



















#### **Incredible Performance & Flexible Features**

## SMART-70 System Overview

- **Card Cartridge** 1
- **Disposable Cleaning Roller Holder**
- **Cartridge Release Button**
- **Control Panel LCD & Buttons** 4
- **Ribbon & Film Cartridge Lock Lever** 5
- Printer Ribbon Cartridge 6
- Laminator Film Cartridge
- **Indicator LED**







#### I. SMART-70 System Installation Process



#### $I\!I_{\cdot}$ Printer Driver Installation Process



#### ${\rm I\hspace{-1.5mm}I}$ . Printer Ribbon / Laminator Film Installation Process



### **IV. Disposable Cleaning Roller Installation Process**



#### $V_{\cdot}$ Card Loading Process



#### **VI.** Card Unloading Process



SMART-70 Quick Guide