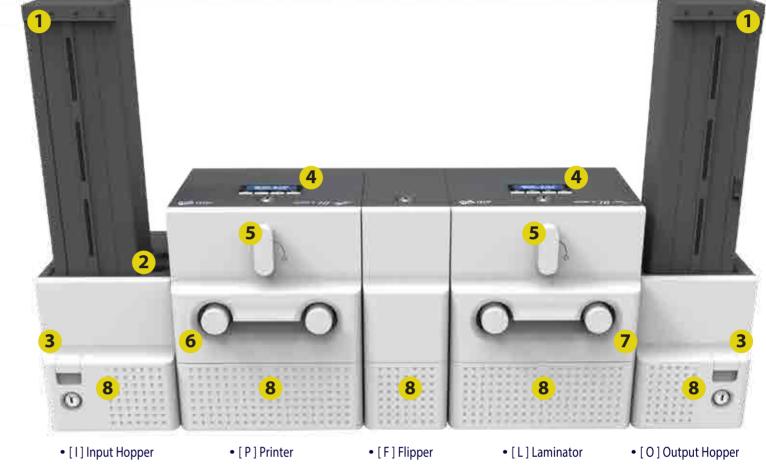

## SMART-70 System Overview

- **Card Cartridge** 1
- **Disposable Cleaning Roller Holder**
- **Cartridge Release Button**
- **Control Panel LCD & Buttons** 4
- **Ribbon & Film Cartridge Lock Lever** 5
- Printer Ribbon Cartridge 6
- Laminator Film Cartridge
- **Indicator LED**