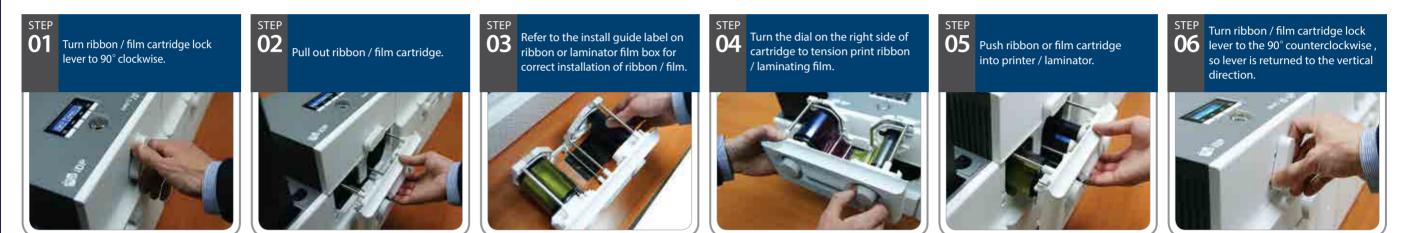

#### ${\rm I\hspace{-1.5mm}I}$ . Printer Ribbon / Laminator Film Installation Process