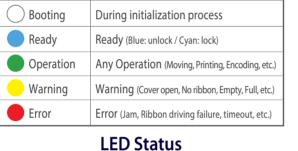

## SMART-70 System Overview

- **Card Cartridge** 1
- **Disposable Cleaning Roller Holder**
- **Cartridge Release Button**
- **Control Panel LCD & Buttons** 4
- **Ribbon & Film Cartridge Lock Lever** 5
- Printer Ribbon Cartridge 6
- Laminator Film Cartridge
- **Indicator LED**