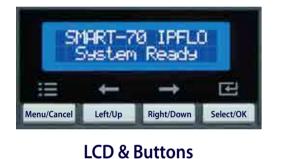

## SMART-70 System Overview

- **Card Cartridge** 1
- **Disposable Cleaning Roller Holder**
- **Cartridge Release Button**
- **Control Panel LCD & Buttons** 4
- **Ribbon & Film Cartridge Lock Lever** 5
- Printer Ribbon Cartridge 6
- Laminator Film Cartridge
- **Indicator LED**